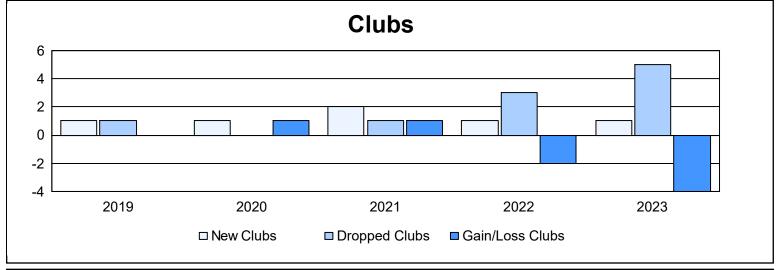

| Year      | New<br>Clubs | Dropped<br>Clubs | Gain/<br>Loss<br>Clubs | New<br>Members | Charter<br>Members | Reinstate<br>Members | Transfer<br>Members | Total<br>Member<br>Added | Total<br>Members<br>Dropped | Gain/<br>Loss<br>Members |
|-----------|--------------|------------------|------------------------|----------------|--------------------|----------------------|---------------------|--------------------------|-----------------------------|--------------------------|
| 2018-2019 | 1            | 1                | 0                      | 368            | 22                 | 3                    | 13                  | 406                      | 327                         | 79                       |
| 2019-2020 | 1            | 0                | 1                      | 333            | 28                 | 4                    | 24                  | 389                      | 350                         | 39                       |
| 2020-2021 | 2            | 1                | 1                      | 196            | 47                 | 1                    | 15                  | 259                      | 294                         | -35                      |
| 2021-2022 | 1            | 3                | -2                     | 267            | 30                 | 2                    | 23                  | 322                      | 396                         | -74                      |
| 2022-2023 | 1            | 5                | -4                     | 400            | 32                 | 2                    | 62                  | 496                      | 445                         | 51                       |
| Average   | 1            | 2                | -1                     | 313            | 32                 | 2                    | 27                  | 374                      | 362                         | 12                       |